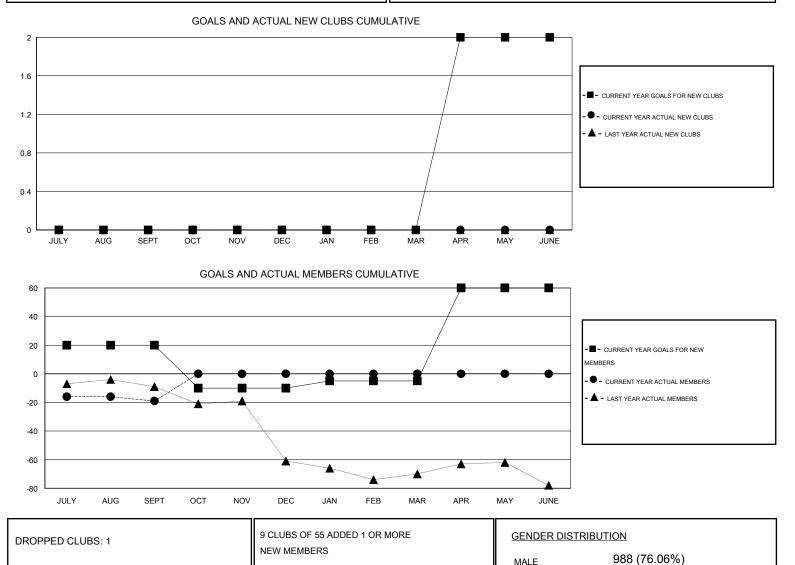

## Judy Hankom GMT:

| GMT CA I |
|----------|
|----------|

| Clubs                 |                  |           |                  |                  | Members               |                    |                                     |                    |                  |
|-----------------------|------------------|-----------|------------------|------------------|-----------------------|--------------------|-------------------------------------|--------------------|------------------|
| RESULTS FOR 2016-2017 |                  |           |                  |                  | RESULTS FOR 2016-2017 |                    |                                     |                    |                  |
| QUARTER               | NEW CLUB<br>GOAL | NEW CLUBS | DROPPED<br>CLUBS | NET<br>GAIN/LOSS | QUARTER               | NEW MEMBER<br>GOAL | CHARTER AND<br>NEW MEMBERS<br>ADDED | DROPPED<br>MEMBERS | NET<br>GAIN/LOSS |
| JULY/AUG/SEPT         | 0                | 0         | 1                | -1               | JULY/AUG/SEPT         | 20                 | 20                                  | 39                 | -19              |
| OCT/NOV/DEC           | 0                | 0         | 0                | 0                | OCT/NOV/DEC           | -30                | 0                                   | 0                  | 0                |
| JAN/FEB/MAR           | 0                | 0         | 0                | 0                | JAN/FEB/MAR           | 5                  | 0                                   | 0                  | 0                |
| APR/MAY/JUNE          | 2                | 0         | 0                | 0                | APR/MAY/JUNE          | 65                 | 0                                   | 0                  | 0                |